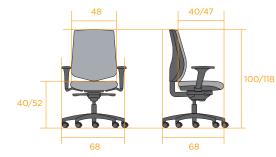

### DIMENSIONS

| kg | Weight in Kg.   | 13,5             |
|----|-----------------|------------------|
| Ta | Seat fabric     | 0,65 ml (2 uds.) |
| Tr | Backrest fabric | 0,6 ml (2 uds.)  |
| Тс | Headrest fabric | 0,01 ml          |