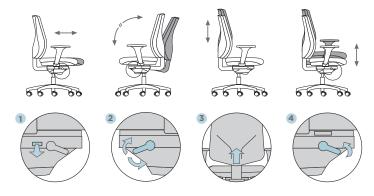

#### **MECHANISM**

Self-weighing synchro mechanism. Angular ratio 21º back/ 11º seat.

It can be locked in 5 position or permanent contact with non-return system.

#### **BACKREST**

Height adjustable 75 mm with 12 positions (zipper regulation). Reclining angle up to 21°.

Option lumbar support on mesh backrest, adjustable in depth 22 mm with 4 positions.

Option headrest 65 mm height adjustable with 8 positions, and 36° rotation with 4 positions.