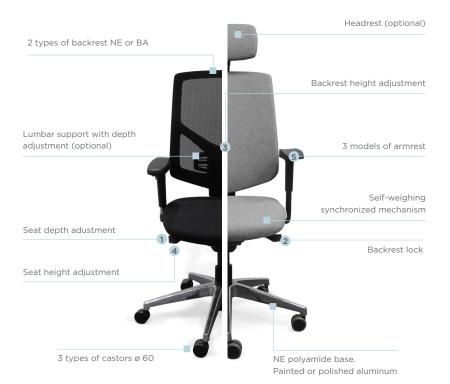

### OPTIONS

#### Armrest

- Height adjustment 75 mm, 7 positions (4D: 100 mm, 9 positions)
- Depth adjustment:
  (2D: 55 mm)

- Rotating adjustment 4D: 20° (-10°, 0°, +10°)
- · Width adjustment 25 mm.

#### **BACKREST**

Height adjustable 75 mm with 12 positions (zipper regulation). Reclining angle up to 21°.

Option lumbar support on mesh backrest, adjustable in depth 22 mm with 4 positions.

Option headrest 65 mm height adjustable with 8 positions, and 36° rotation with 4 positions.

#### **SEAT**

Adjustable in depth 70 mm with 8 positions.

Injection polypropylene support with ergonomically shaped fiber, in addition to injected foam of 55 kg/m3 density, onto which the fabric is fitted.

#### **MECHANISM**

Self-weighing synchro mechanism. Angular ratio 21º back/ 11º seat.

It can be locked in 5 position or permanent contact with non-return system.

#### **BASE**

Polyamide with fiber: Ø640 mm, black finish.

Aluminum: Ø700 mm, polished or painted epoxy polyester.

Soft and hard floor castors ø 60, black color.

Option conductive castor ø 60.

#### **ARMRESTS**

MREST 1D. NE or BA 🔺 ARMREST 2D. NE or BA 🔺 ARMREST 4D. NE