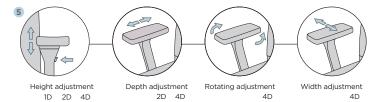

#### Armrest

- Height adjustment 75 mm, 7 positions (4D: 100 mm, 9 positions)
- Depth adjustment:
  (2D: 55 mm)

- Rotating adjustment 4D: 20° (-10°, 0°, +10°)
- · Width adjustment 25 mm.

#### **ARMRESTS**

MREST 1D. NE or BA 🔺 ARMREST 2D. NE or BA 🔺 ARMREST 4D. NE