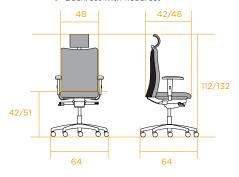

### DIMENSIONS

### 1 · Backrest with headrest

### 2 · Backrest without headrest

|    |                  | .1.       | .2.       |
|----|------------------|-----------|-----------|
| kg | Weight in Kg.    | 18,8      | 17,6      |
| d  | Dimensions       | 70x70x120 | 70x70x110 |
| Ta | Seat fabric      | 0,45      | 0,45      |
| Tr | Backrest fabric  | 0,40      | 0,25      |
| Pa | Seat leather     | 0,93      | 0,93      |
| Pr | Backrest leather | 0,93      | 0,93      |