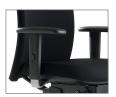

### Armrest

- Height adjustable (1D 2D: 80 mm, 5 positions)
- Rotation arm support (2D: 3 positions -15°, 0°, +15)
- Width adjustble in assembling (50 mm, 25 each side)

### **AMREST**

In aluminium with a polyamide cover. Arm support in texturized polypropilene, soft touch.

KENA AMREST