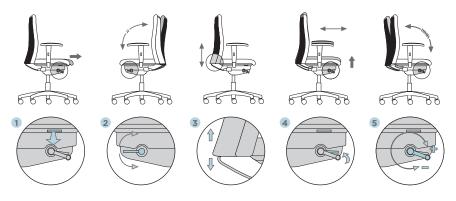

### **MECHANISM**

Spring-action synchro mechanism.

It can be locked in 4 position or permanent contact with non-return system. Pressure set by a lever to customise the pressure of the backrest.

#### **SEAT**

Adjustable in depth 60 mm with 5 positions with a return spring to its original position.

Injection polypropylene support with ergonomically shaped flexible rubber foam with a 50 mm thickness and a density of 42 kg/m³, onto which the fabric is fitted.

### **BACKREST**

Height adjustable 60 mm with 5 positions (zipper regulation). Reclining angle up to 21°.

Option headrest 50 mm height adjustable with 5 positions, and 36° rotation with 4 positions.

Backrest of polypropylene with a rubber foam cushion with a 35 mm thickness and a density of  $35 \text{ Kg/m}^3$  onto which the fabric is fitted

#### BASE

Polyamide with fiber: Ø680 mm, black finish.

Aluminum: Ø700 mm, polished or painted epoxy polyester.

Soft and hard floor castors ø 60, black color.

Option conductive castor ø 60.