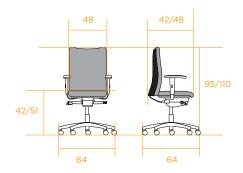

### DIMENSIONS

### 1 · Backrest with headrest

### 2 · Backrest without headrest

|    |                  | .1.       | .2.       |
|----|------------------|-----------|-----------|
| kg | Weight in Kg.    | 18,8      | 17,6      |
| d  | Dimensions       | 70x70x120 | 70x70x110 |
| Ta | Seat fabric      | 0,45      | 0,45      |
| Tr | Backrest fabric  | 0,40      | 0,25      |
| Pa | Seat leather     | 0,93      | 0,93      |
| Pr | Backrest leather | 0,93      | 0,93      |