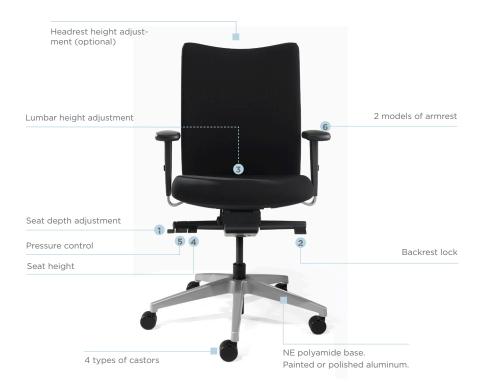

### **BACKREST**

Height adjustable 60 mm with 5 positions (zipper regulation). Reclining angle up to 21°.

Option headrest 50 mm height adjustable with 5 positions, and 36° rotation with 4 positions.

Backrest of polypropylene with a rubber foam cushion with a 35 mm thickness and a density of  $35 \text{ Kg/m}^3$  onto which the fabric is fitted

#### **SEAT**

Adjustable in depth 60 mm with 5 positions with a return spring to its original position.

Injection polypropylene support with ergonomically shaped flexible rubber foam with a 50 mm thickness and a density of 42 kg/m³, onto which the fabric is fitted.

### **MECHANISM**

Spring-action synchro mechanism.

It can be locked in 4 position or permanent contact with non-return system. Pressure set by a lever to customise the pressure of the backrest.

#### BASE

Polyamide with fiber: Ø680 mm, black finish.

Aluminum: Ø700 mm, polished or painted epoxy polyester.

Soft and hard floor castors ø 60, black color.

Option conductive castor ø 60.

### **AMREST**

In aluminium with a polyamide cover. Arm support in texturized polypropilene, soft touch.

KENA AMREST