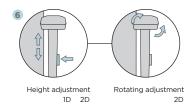

### Armrest

- Height adjustable (1D 2D: 80 mm, 5 positions)
- Rotation arm support (2D: 3 positions -15°, 0°, +15)
- Width adjustble in assembling (50 mm, 25 each side)