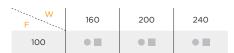

NE 53173-92 and underneath with balancing sheet (BM80). 2-mm thick ABS edge as per UNE 56.843:01.

Finished in wood treated with high-resistance varnish. 2-mm thick wood edge.

#### STRUCTURE

Metal frame built with two 1.5-mm thick 80x30 steel profiles as per UNE-EN 10305.

Metal leg assembly with levellers or castors built with 2-mm thick 50x50 profiles and two 2-mm thick 80x30 horizontal steel profiles as per UNE-EN 10305.

60/80μm epoxy powder in compliance with current reaction to fire standard UNE 23827-90.

1-mm thick upper crossbar, screwed to the legs. With tray to provide a base for decorative elements.









# DETAILS







▲ LED SPOTLIGHT Matt chrome finish



▲ CHANNEL ACCESS Ø60 multi-connection socket



▲ TV/MONITOR MOUNT



▲ CABLE CHANNEL



▲ UPPER TRAY

## RANGE









RECYCLABILITY RATE