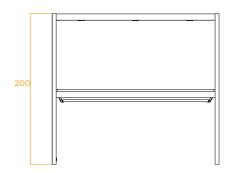

#### STRUCTURE

Metal frame built with two 1.5-mm thick 80x30 steel profiles as per UNE-EN 10305.

Metal leg assembly with levellers or castors built with 2-mm thick 50x50 profiles and two 2-mm thick 80x30 horizontal steel profiles as per UNE-EN 10305.

60/80μm epoxy powder in compliance with current reaction to fire standard UNE 23827-90.

1-mm thick upper crossbar, screwed to the legs. With tray to provide a base for decorative elements.