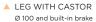

#### STRUCTURE

Metal frame built with two 1.5-mm thick 80x30 steel profiles as per UNE-EN 10305.

Metal leg assembly with levellers or castors built with 2-mm thick 50x50 profiles and two 2-mm thick 80x30 horizontal steel profiles as per UNE-EN 10305.