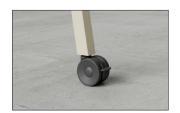

#### STRUCTURE

Metal frame built with two 1.5-mm thick 80x30 steel profiles as per UNE-EN 10305.

Metal leg assembly with levellers or castors built with 2-mm thick 50x50 profiles and two 2-mm thick 80x30 horizontal steel profiles as per UNE-EN 10305.