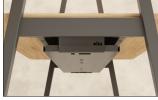

#### CABLE MANAGEMENT CHANNEL

Channel for cable distribution under the table

60/80μm epoxy powder in compliance with current reaction to fire standard UNE 23827-90.

1-mm thick upper crossbar, screwed to the legs. With tray to provide a base for decorative elements.

# DETAILS

▲ LED SPOTLIGHT Matt chrome finish

▲ CHANNEL ACCESS Ø60 multi-connection socket

▲ TV/MONITOR MOUNT

▲ CABLE CHANNEL

▲ UPPER TRAY