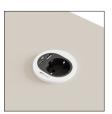

### WORK TOP POWER POINT

▶ Ø60 multi-connection socket \*
WHITE (BA) and BLACK (NE)
1 power socket + 1USB A
+ 1 m cable ending in
Wieland connector

\* White (BA) access: White (BA) work top Black (NE) access: Other work tops

# DETAILS

▲ LED SPOTLIGHT Matt chrome finish

▲ CHANNEL ACCESS Ø60 multi-connection socket

▲ TV/MONITOR MOUNT

▲ CABLE CHANNEL

▲ UPPER TRAY