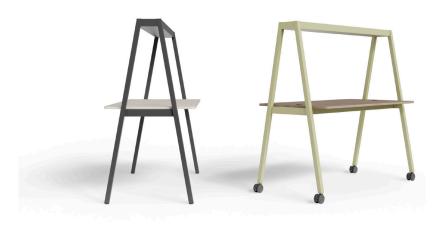

Dynamobel's AMA table stands out for its ability to serve a wide range of functions in collaborative environments. It also promotes healthy habits such as postural changes that break with the employee's usual posture during their ordinary working day.

## **DESCRIPTION**

#### STRUCTURE

Metal frame built with two 1.5-mm thick 80x30 steel profiles as per UNE-EN 10305.

Metal leg assembly with levellers or castors built with 2-mm thick 50x50 profiles and two 2-mm thick 80x30 horizontal steel profiles as per UNE-EN 10305.

60/80μm epoxy powder in compliance with current reaction to fire standard UNE 23827-90.

1-mm thick upper crossbar, screwed to the legs. With tray to provide a base for decorative elements.