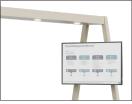

#### TV/MONITOR MOUNT

► Mount for screen up to 32"/35kg max VESA 75 mm to 200 mm

# DETAILS

▲ LED SPOTLIGHT Matt chrome finish

▲ CHANNEL ACCESS Ø60 multi-connection socket

▲ TV/MONITOR MOUNT

▲ CABLE CHANNEL

▲ UPPER TRAY