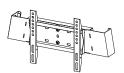

#### TV/MONITOR MOUNT

► Mount for screen up to 32"/35kg max VESA 75 mm to 200 mm