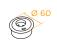

### WORK TOP POWER POINT

▶ Ø60 multi-connection socket \*
WHITE (BA) and BLACK (NE)
1 power socket + 1USB A
+ 1 m cable ending in
Wieland connector

\* White (BA) access: White (BA) work top Black (NE) access: Other work tops