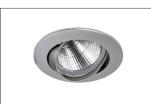

#### **OVERHEAD LIGHTING**

Built-in direct lighting 7W light bulbs 605lm220-240VAC 50/60Hz 4000K

# DETAILS

▲ LED SPOTLIGHT Matt chrome finish

▲ CHANNEL ACCESS Ø60 multi-connection socket

▲ TV/MONITOR MOUNT

▲ CABLE CHANNEL

▲ UPPER TRAY