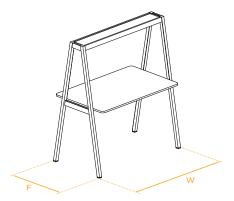

#### STRUCTURE

Metal frame built with two 1.5-mm thick 80x30 steel profiles as per UNE-EN 10305.

Metal leg assembly with levellers or castors built with 2-mm thick 50x50 profiles and two 2-mm thick 80x30 horizontal steel profiles as per UNE-EN 10305.

60/80μm epoxy powder in compliance with current reaction to fire standard UNE 23827-90.

1-mm thick upper crossbar, screwed to the legs. With tray to provide a base for decorative elements.