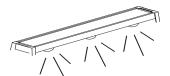

#### **OVERHEAD LIGHTING**

Built-in direct lighting 7W light bulbs 605lm220-240VAC 50/60Hz 4000K