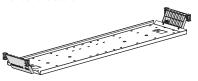

#### CABLE MANAGEMENT CHANNEL

Channel for cable distribution under the table

#### **WORK TOP**

Top made of 25-mm thick chipboard bonded with synthetic resins, especially designed for applications that require high bending strength, rounded corners with a radius of 50 mm.

Average density: 620/595 kg/m3 as per EN 323.

Laminate finish. 2-mm thick ABS edge as per UNE 56.843:01.

Finished on top with 0.7-mm thick anti-fingerprint HPL as per the indications of UNE 53173-92 and underneath with balancing sheet (BM80). 2-mm thick ABS edge as per UNE 56.843:01.

#### STRUCTURE

Metal frame built with two 1.5-mm thick 80x30 steel profiles as per UNE-EN 10305.

Metal leg assembly with levellers or castors built with 2-mm thick 50x50 profiles and two 2-mm thick 80x30 horizontal steel profiles as per UNE-EN 10305.