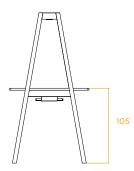

60/80μm epoxy powder in compliance with current reaction to fire standard UNE 23827-90.

1-mm thick upper crossbar, screwed to the legs. With tray to provide a base for decorative elements.